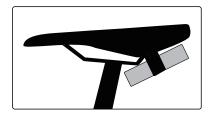

## Anti-Slip Bundle Strap with Snap-Fastener BM19-STRAP-SF

- A self-engaging Velcro strap with anti-slip finish on the other side.
- $\bullet$  Fixes inner tubes plus tire lever and/or spare parts under the saddle.
- Snap-fastener secures the strap on saddle rail to facilitate item loading and removal.

## Instructions of Use :

- Attach snap-fastener onto the saddle rail, then thread the strap through under the saddle.
- Place the items under the saddle and wrap strap around.