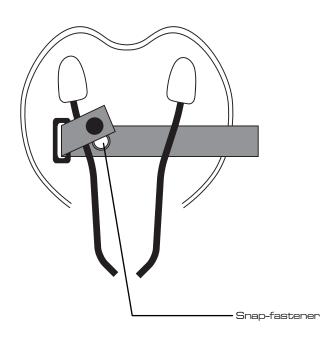

## Anti-Slip Bundle Strap with Snap-Fastener BM19-STRAP-SF

- A self-engaging Velcro strap with anti-slip finish on the other side.
- $\bullet$  Fixes inner tubes plus tire lever and/or spare parts under the saddle.
- Snap-fastener secures the strap on saddle rail to facilitate item loading and removal.

## Instructions of Use :

- Attach snap-fastener onto the saddle rail, then thread the strap through under the saddle.
- Place the items under the saddle and wrap strap around.