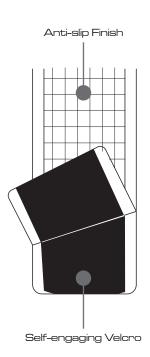

## Anti-Slip Bundle Strap with Snap-Fastener BM19-STRAP-SF

- A self-engaging Velcro strap with anti-slip finish on the other side.
- $\bullet$  Fixes inner tubes plus tire lever and/or spare parts under the saddle.
- Snap-fastener secures the strap on saddle rail to facilitate item loading and removal.

## Note:

To establish proper engagement, please ensure that :

- the Strap is pulled tight around the items.
- the Velcro has an engagement area of 6cm or more when bent over from the loop. Trim off any excess if necessary.