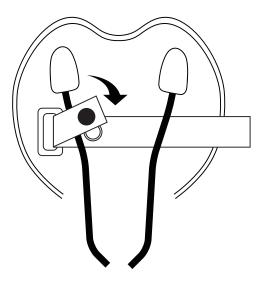

## Instructions of Use :

- Attach snap-fastener onto the saddle rail, then thread the strap through under the saddle.
- Place the items under the saddle and wrap strap around.